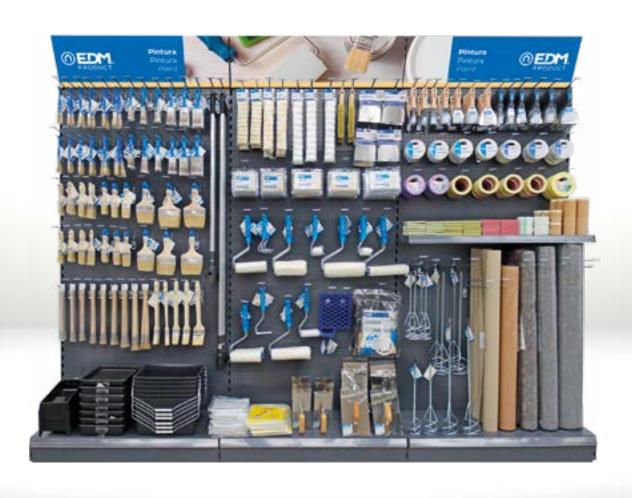

ardboard display LED strips

Unique in the sector, it presents the product in an easy way, occupying the minimum space. Big capacity. Organized by sizes and light temperature.





Cut cable composition

## Electric material



#### Methacrylate dividers

A clean and tidy presentation that allows you to easily place small items that do not have hangers.



## Koma tools

Low linear



#### Tool exhibition

It includes an exhibition area for the tools that are placed permanently on the panels of the shelf





## Mota tools

More than 30m of manual tool linear



## Fixings



#### Buy in bulk per bag

You take a bag of size and price indicated as needed, fill it with whatever you want and that's it.







Linear high modulus Available in 1 or 2 module format.





# Painting accessories



## Work safety

Low linear



#### Hanger bars

Large-capacity coat hangers with a width of 1 module in a chrome finish





## Garden



#### Alternative composition

Includes space for small irrigation material exposed in bulk



## Hydro

#### Mini taps display

Tabletop exhibitor with samples of taps



#### Exhibition of taps and accessories

Samples of taps and accessories are placed on specially mechanized and decorated panels and shelves for this range of products.





Low linear

PAE

#### Product exhibition

A wooden shelf is placed in each module to present the product.

#### Adhesive price holders

We have specific adhesive price holders for wooden shelves



## Cooking

Low linear



#### Special cardboard base for pans

Special for displaying pans, with adhesive base and c