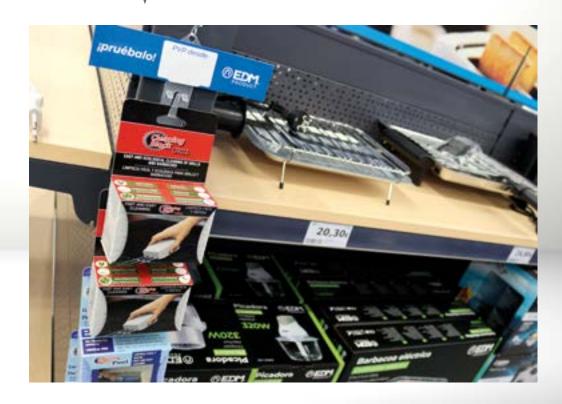

#### Shopping accessories

Cross-selling strips help to sell products in unusual locations of the product but that are directly related as a complement.

#### Easy to hang and locate

They are simply placed by hanging from a hook in any corner of the shelf