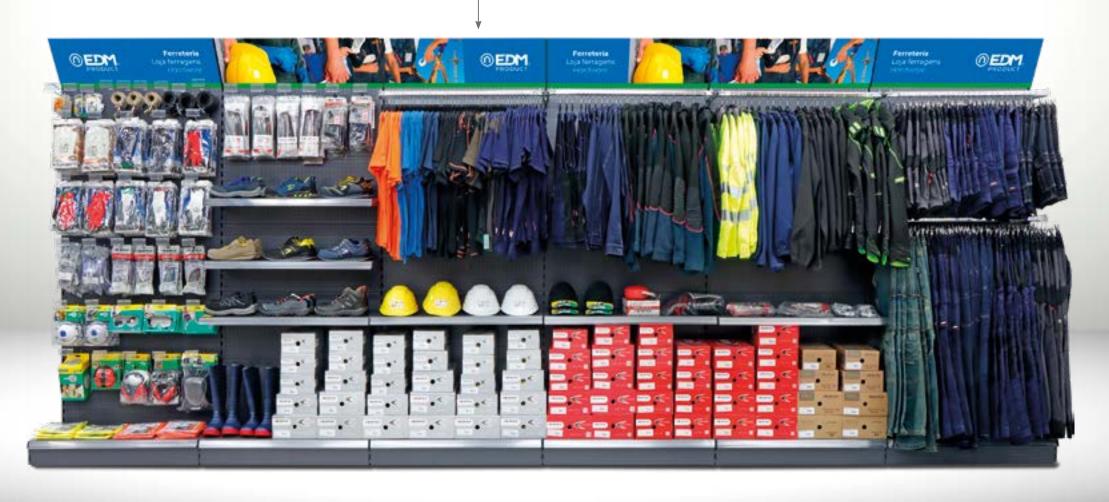

## Work safety

Low linear

#### Hanger bars

Large-capacity coat hangers with a width of 1 module in a chrome finish