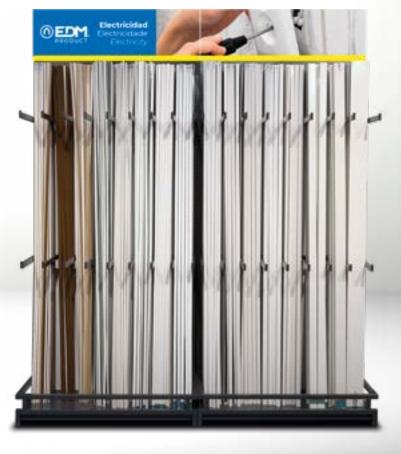

## Electric material

#### Methacrylate dividers

A clean and tidy presentation that allows you to easily place small items that do not have hangers.