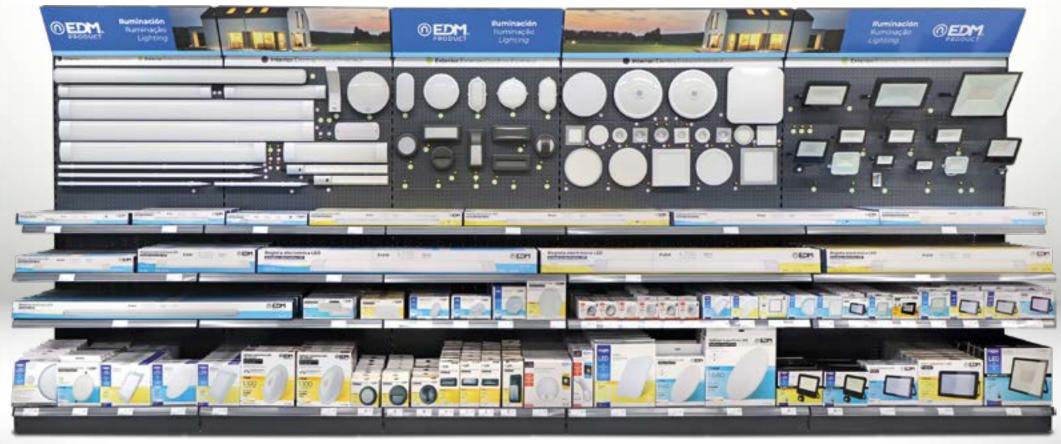

## LED Lighting

#### Interactive product display

All products in the exhibition area are functional and include a test button. They are arranged by type and indoor/outdoor use. They are numerically associated with their equivalent in the self-consumption zone.

#### LED tubes cardboard display

It presents the product in an easy way occupying the minimum space. Big capacity. Organized by sizes and light temperature.

#### Cardboard display LED strips

Unique in the sector, it presents the product in an easy way, occupying the minimum space. Big capacity. Organized by sizes and light temperature.

Cut cable composition

## Electric material

#### Methacrylate dividers

A clean and tidy presentation that allows you to easily place small items that do not have hangers.