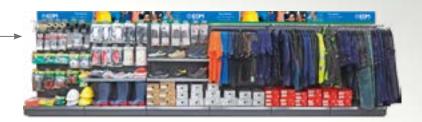

## Work safety

Low linear

#### Hanger bars

Large-capacity coat hangers with a width of 1 module in a chrome finish