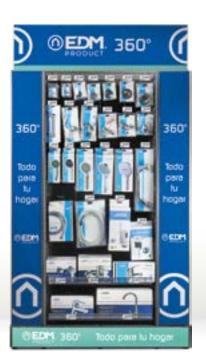

## 360° display

#### 4-sided display

Standardized size of 1.2x0.8m (Europallet) with 4 themed sides, transportable with a pallet truck.

#### Variety

We have 12 different themes that can be combined according to the specific needs of each client.