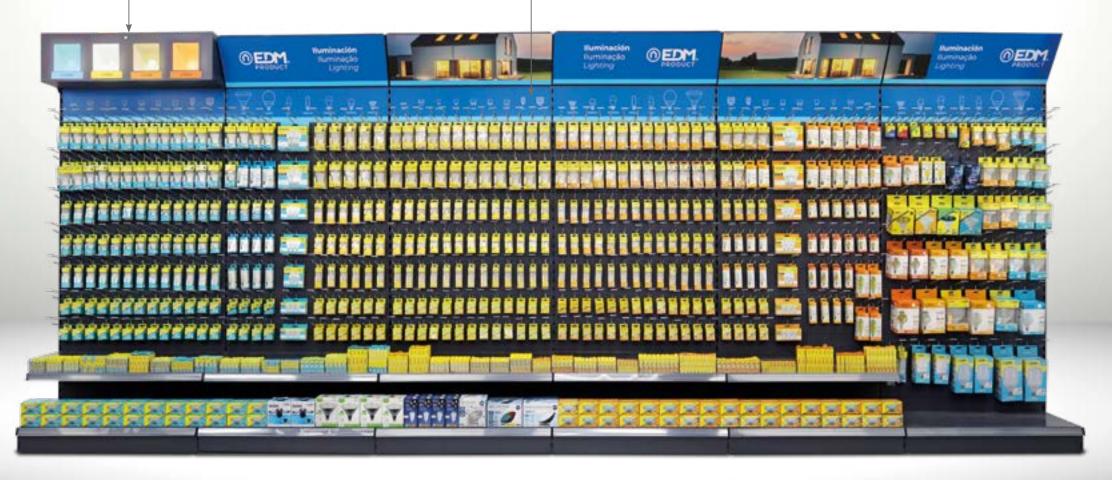

## LED Lighting

#### Interactive product display

All products in the exhibition area are functional and include a test button. They are arranged by type and indoor/outdoor use. They are numerically associated with their equivalent in the self-consumption zone.

#### LED tubes cardboard display

It presents the product in an easy way occupying the minimum space. Big capacity. Organized by sizes and light temperature.

#### Cardboard display LED strips

Unique in the sector, it presents the product in an easy way, occupying the minimum space. Big capacity. Organized by sizes and light temperature.

Cut cable composition