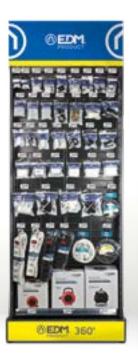

## 360° display

#### 4-sided display

Standardized size of 1.2x0.8m (Europallet) with 4 themed sides, transportable with a pallet truck.

#### Variety

We have 12 different themes that can be combined according to the specific needs of each client.