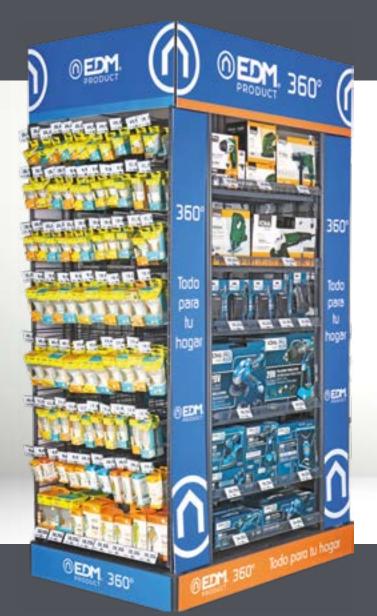

## 360° display

#### 4-sided display

Standardized size of 1.2x0.8m (Europallet) with 4 themed sides, transportable with a pallet truck.

#### Variety

We have 12 different themes that can be combined according to the specific needs of each client.