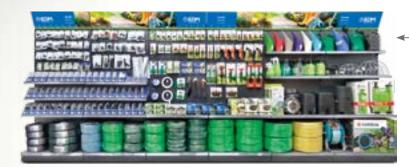

## Fixings

#### Buy in bulk per bag

You take a bag of size and price indicated as needed, fill it with whatever you want and that's it.

Linear high modulus Available in 1 or 2 module format.