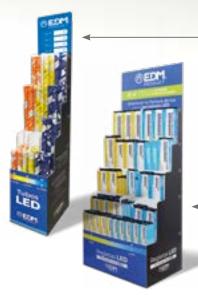

## LED Lighting

#### Interactive product display

All products in the exhibition area are functional and include a test button. They are arranged by type and indoor/outdoor use. They are numerically associated with their equivalent in the self-consumption zone.

#### LED tubes cardboard display

It presents the product in an easy way occupying the minimum space. Big capacity. Organized by sizes and light temperature.

#### Cardboard display LED strips

Unique in the sector, it presents the product in an easy way, occupying the minimum space. Big capacity. Organized by sizes and light temperature.

Cut cable composition