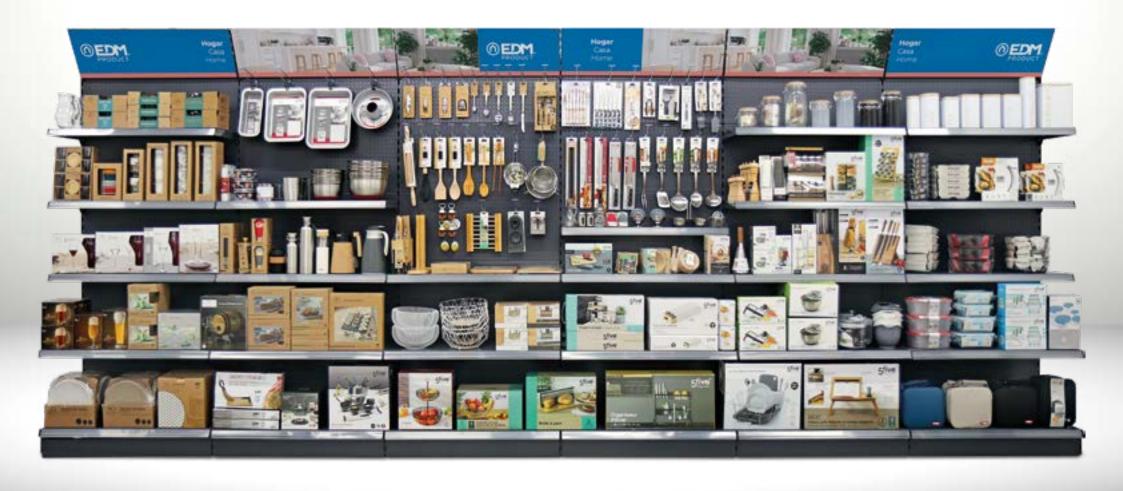

apacity coat hangers with a width of 1 module in a chrome finish





## Garden



#### Alternative composition

Includes space for small irrigation material exposed in bulk



## Hydro

#### Mini taps display

Tabletop exhibitor with samples of taps



#### Exhibition of taps and accessories

Samples of taps and accessories are placed on specially mechanized and decorated panels and shelves for this range of products.





Low linear

PAE

#### Product exhibition

A wooden shelf is placed in each module to present the product.

#### Adhesive price holders

We have specific adhesive price holders for wooden shelves



## Cooking

Low linear



#### Special cardboard base for pans

Special for displaying pans, with adhesive base and capacity for up to 13 pans





Low linear

## Household



# Specific solutions

#### Garlands

Display module with transparent box-type supports to expose lighted samples.



#### Paella pans special

Special independent module for paellas pans. 14 internal hooks, 4 external hooks and bottom tray for gas accessories

#### Special mini channel module

This special module allows to place a large number of vertically pieces. A neat and practical presentation





# Cross sell strips

#### Shopping accessories

Cross-selling strips help to sell products in unusual locations of the product but that are directly related as a complement.

# Soco tu monitosi MATERIALY ACCESSIONS Cetrónica LED (258)

#### Easy to hang and locate

They are simply placed by hanging from a hook in any corner of the shelf



## 360° display













#### 4-sided display