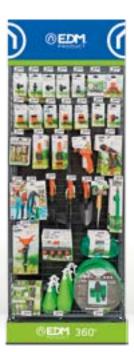

## 360° display

#### 4-sided display

Standardized size of 1.2x0.8m (Europallet) with 4 themed sides, transportable with a pallet truck.

#### Variety

We have 12 different themes that can be combined according to the specific needs of each client.