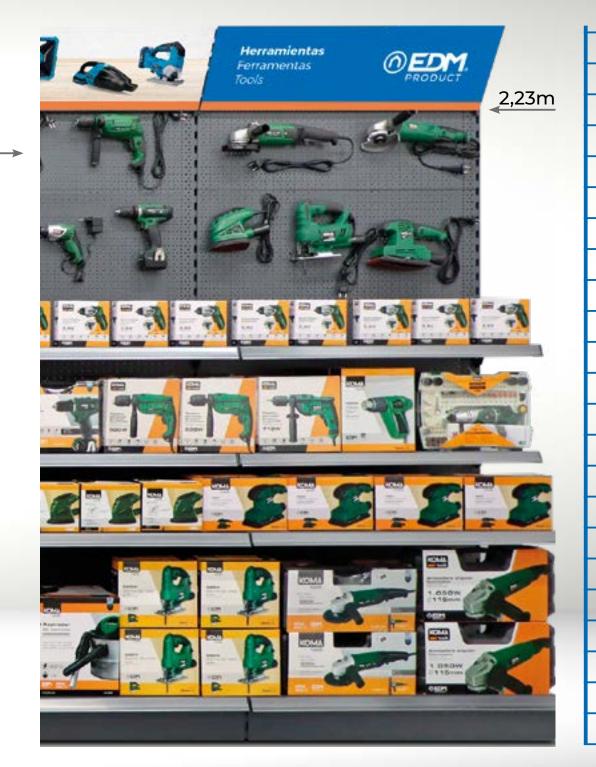

## Koma tools

Low linear

#### Tool exhibition

It includes an exhibition area for the tools that are placed permanently on the panels of the shelf

## Mota tools

More than 30m of manual tool linear