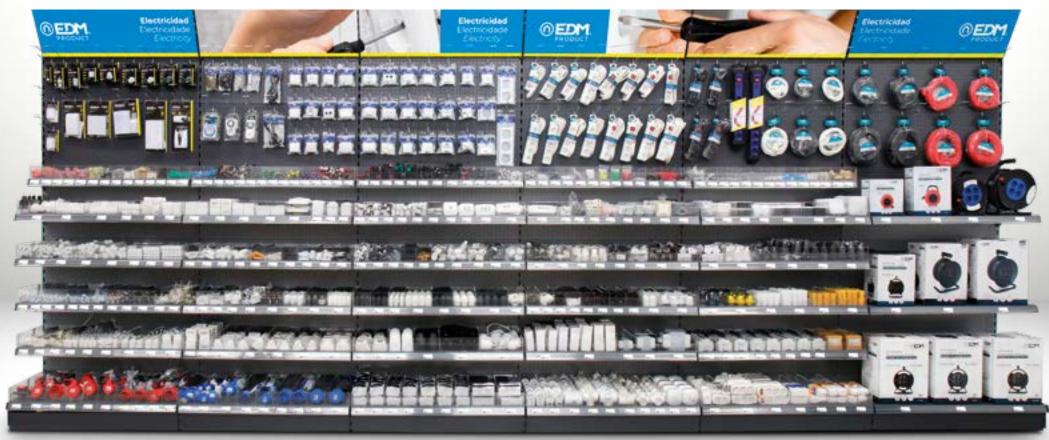

## Electric material

#### Methacrylate dividers

A clean and tidy presentation that allows you to easily place small items that do not have hangers.