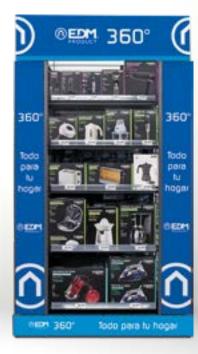

## 360° display

#### 4-sided display

Standardized size of 1.2x0.8m (Europallet) with 4 themed sides, transportable with a pallet truck.

#### Variety

We have 12 different themes that can be combined according to the specific needs of each client.