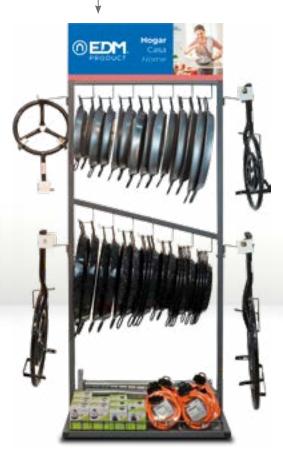

#### Special cardboard base for pans

Special for displaying pans, with adhesive base and capacity for up to 13 pans

Low linear