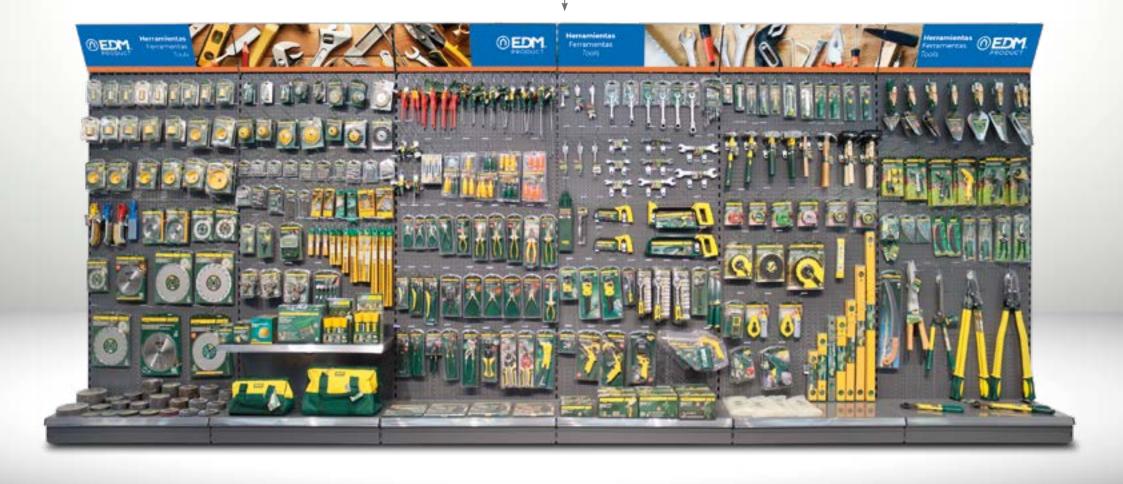

## Koma tools

Low linear

#### Tool exhibition

It includes an exhibition area for the tools that are placed permanently on the panels of the shelf

## Mota tools

More than 30m of manual tool linear