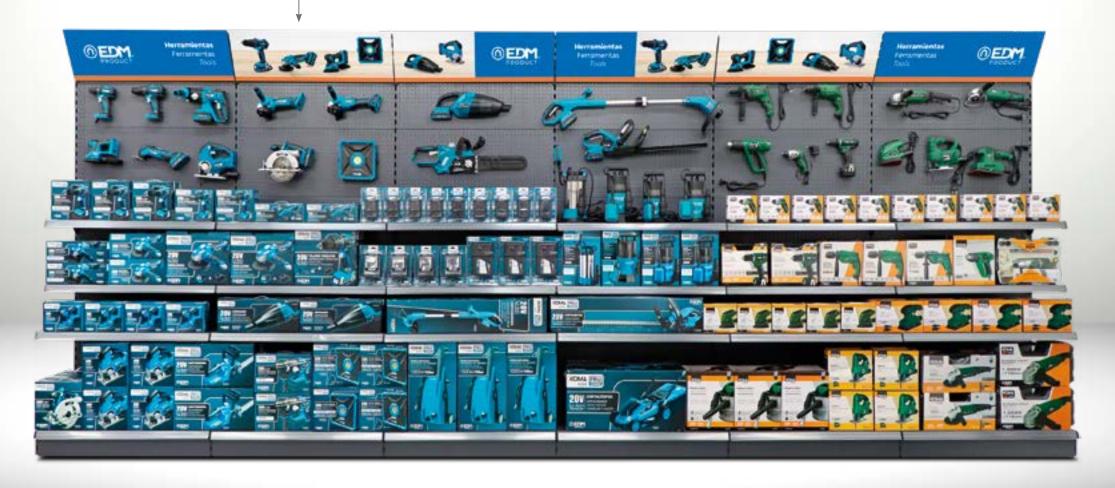

## Koma tools

Low linear

#### Tool exhibition

It includes an exhibition area for the tools that are placed permanently on the panels of the shelf