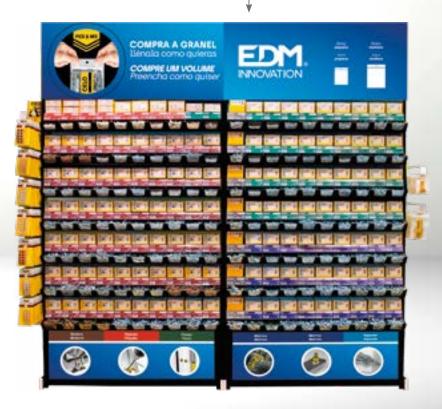

#### Buy in bulk per bag

You take a bag of size and price indicated as needed, fill it with whatever you want and that's it.

Linear high modulus Available in 1 or 2 module format.