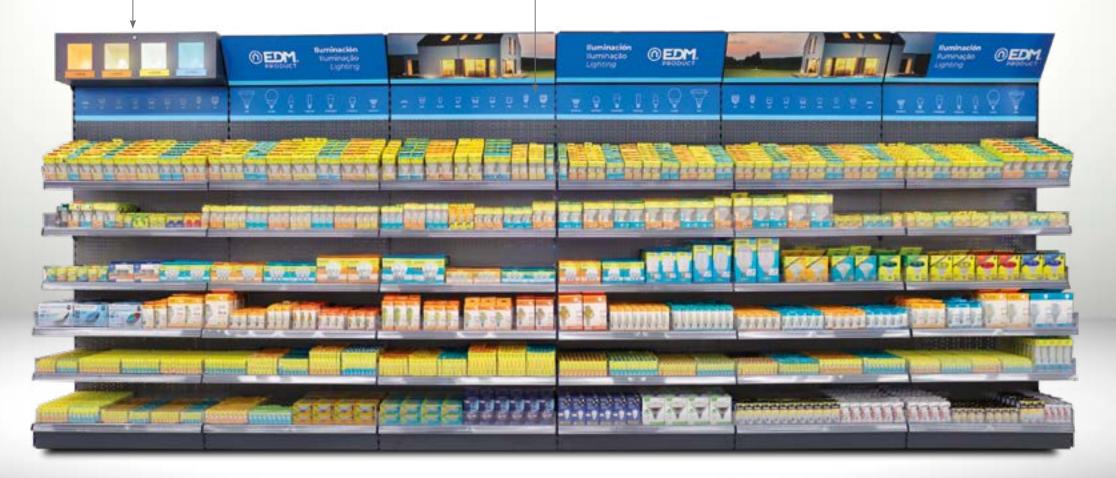

## LED Lighting

#### Interactive product display

All products in the exhibition area are functional and include a test button. They are arranged by type and indoor/outdoor use. They are numerically associated with their equivalent in the self-consumption zone.

#### LED tubes cardboard display

It presents the product in an easy way occupying the minimum space. Big capacity. Organized by sizes and light temperature.

#### Cardboard display LED strips

Unique in the sector, it presents the product in an easy way, occupying the minimum space. Big capacity. Organized by sizes and light temperature.

Cut cable composition