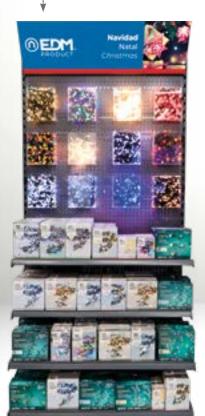

#### Garlands

Display module with transparent box-type supports to expose lighted samples.