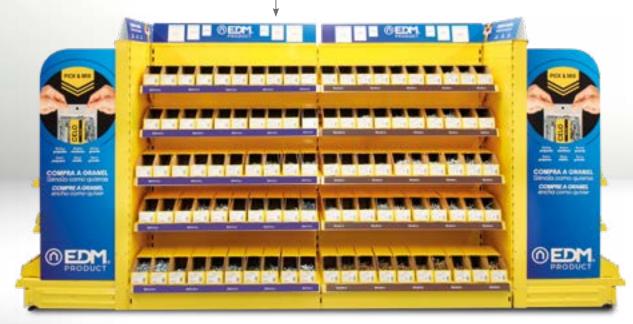

#### Buy in bulk per bag

You take a bag of size and price indicated as needed, fill it with whatever you want and that's it.

Linear high modulus Available in 1 or 2 module format.