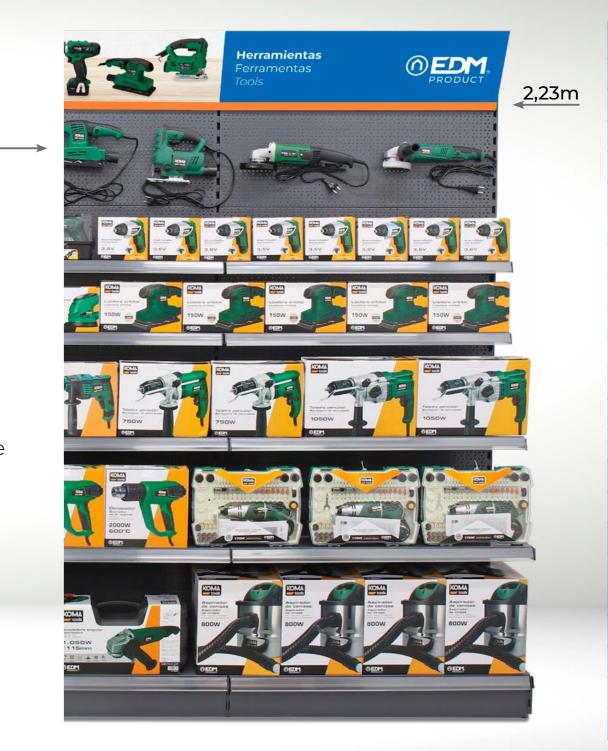

#### Tool exhibition

It includes an exhibition area for the tools that are placed permanently on the panels of the shelf