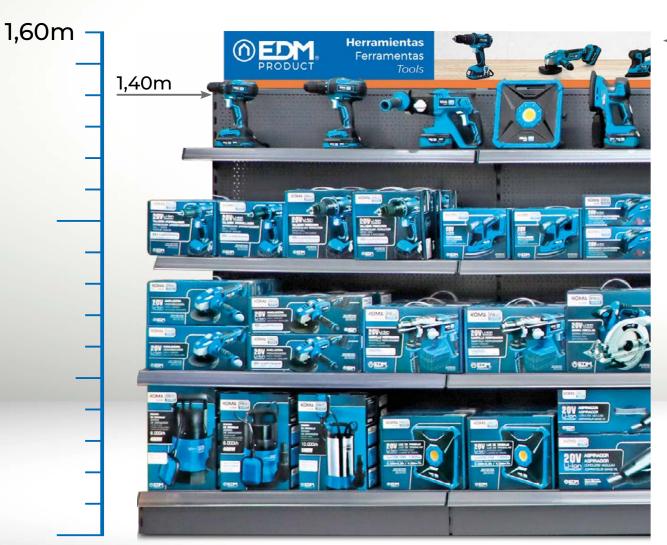

#### Tool exhibition

It includes an exhibition area for the tools that are placed permanently on the panels of the shelf