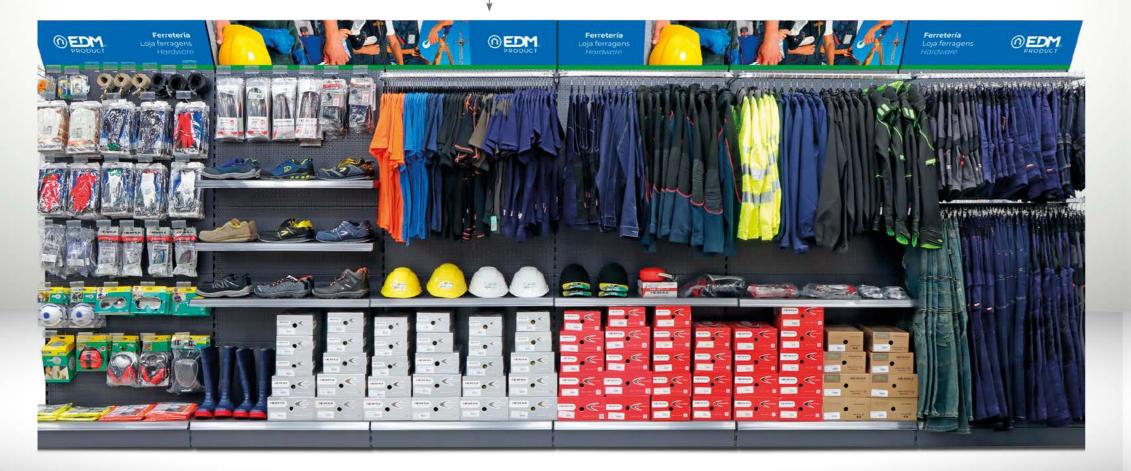

# Work safety Low linear

#### Hanger bars

Large-capacity coat hangers with a width of 1 module in a chrome finish

#### Low linear