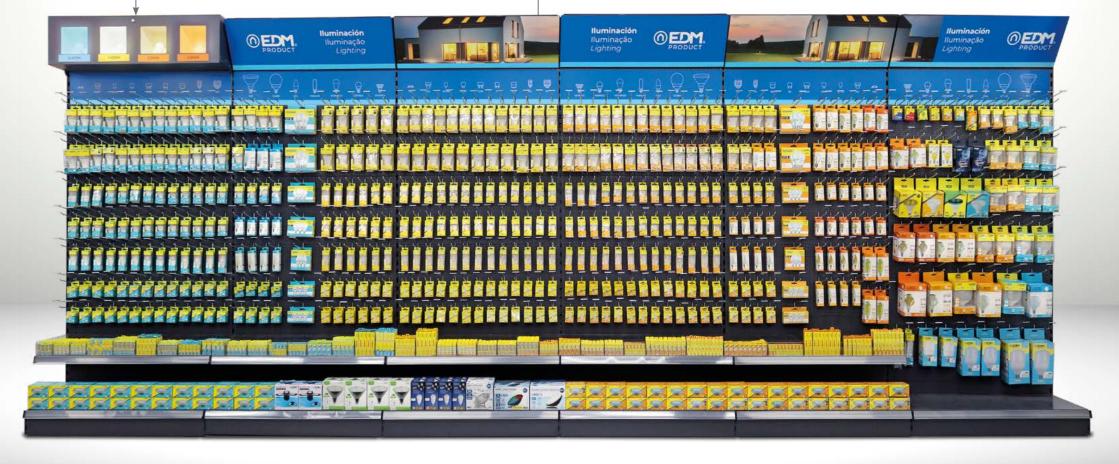

## LED Lighting

#### Interactive product display

All products in the exhibition area are functional and include a test button. They are arranged by type and indoor/outdoor use. They are numerically associated with their equivalent in the self-consumption zone.

### LED tubes and strips cardboard display

Unique in the sector, it presents the product in an easy way, occupying the minimum space. Big capacity. Organized by sizes and light temperature.