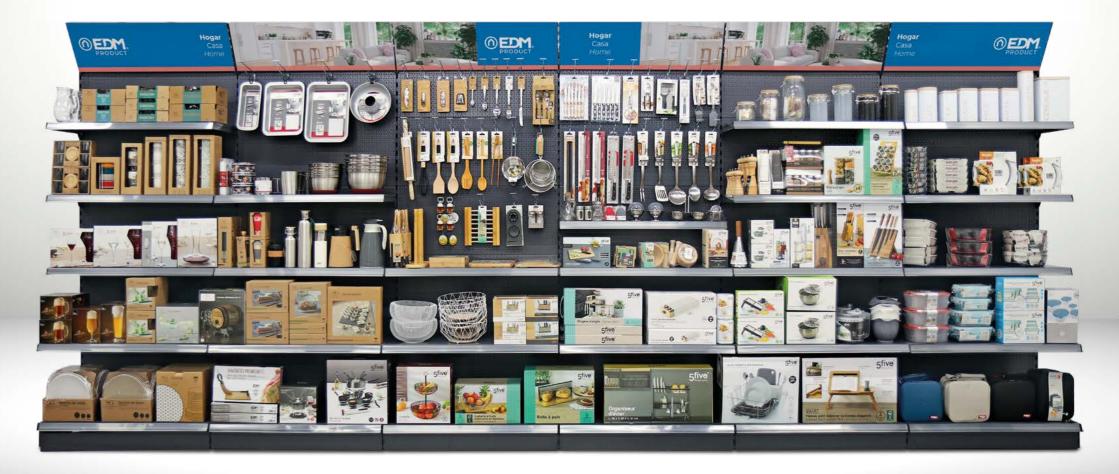

# Customized solutions

Modular linear to suit your business

#### Low module

Special for island or gondolatype formats. Its placement is recommended in the central parts of the trade.

Standard width of 1m and 1.33m

Gray colour **RAL 7015** 

1x0.20m magnetic **signage** 

**Perforated panels** to place hooks and other accessories to the desired size and distance (Distance between standard perforations of 15 and 25mm)

**Slotted vertical bars** to place shelves and other structures, one or two sides

#### High module

Special to place against the wall and in long corridors. Its height allows more display capacity.

Standard width of 1m and 1.33m

Gray colour **RAL 7015** 

1x0.30m inclined signage

Pegboard panels to place hooks and other accessories to the desired size and distance (Distance between standard holes of 15 and 25mm)

**Slotted vertical bars** to place shelves and other structures, one or two sides

Possibility of upper extension of 40cm to save stock of the exhibition