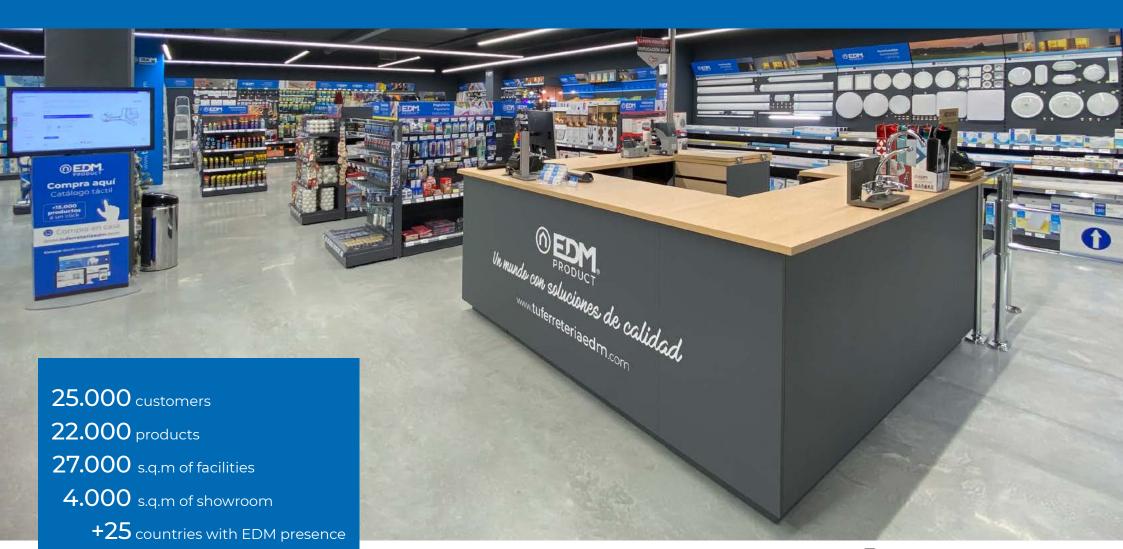

A space developed for the sector professionals, where they can see and experience all of our products.

Our ShowRoom has a 300m2 demo hardware store with all the necessary solutions available for the point of sale. Our team will give you consultancy on any aspect: the distribution of the commercial furniture, headboards, how to generate self-sales, how to increase the average ticket, location of the counter, distribution of the families, lighting of the shop, colours for your establishment and many more solutions to support you in the constant evolution of your business.

#### Tool exhibition

It includes an exhibition area for the tools that are placed permanently on the panels of the shelf