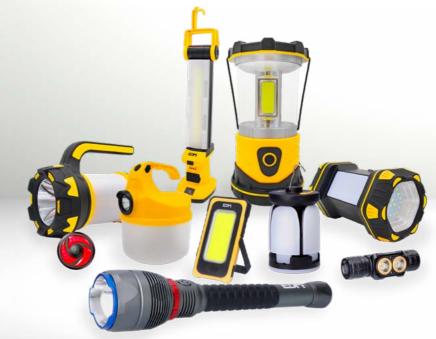

# Flashlights

#### Exhibition with more than 50 flashlights

Different types: hanging, in display and in boxes