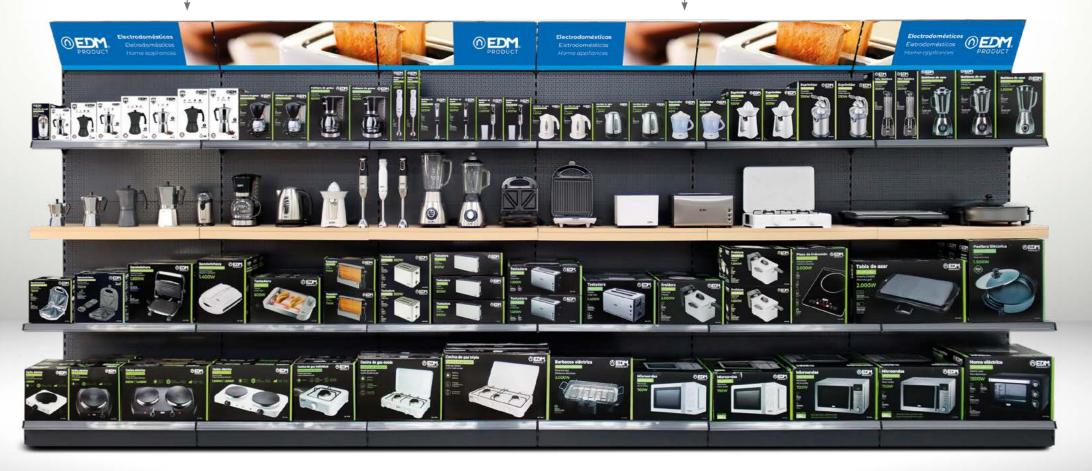

# Cooking

Low linear

#### Special cardboard base for pans

Special for displaying pans, with adhesive base and capacity for up to 13 pans

l ow linear