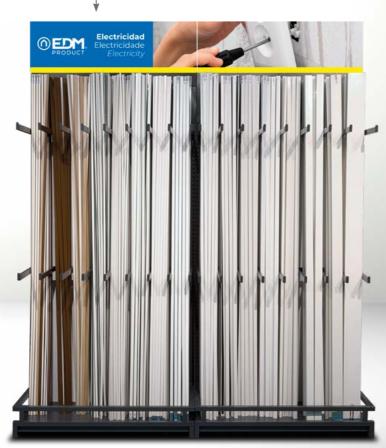

## Electric material

#### Methacrylate dividers

A clean and tidy presentation that allows you to easily place small items that do not have hangers.