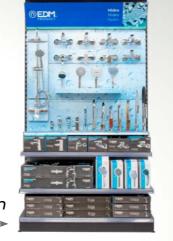

### PAE

#### Product exhibition

A wooden shelf is placed in each module to present the product.

#### Adhesive price holders

We have specific adhesive price holders for wooden shelves