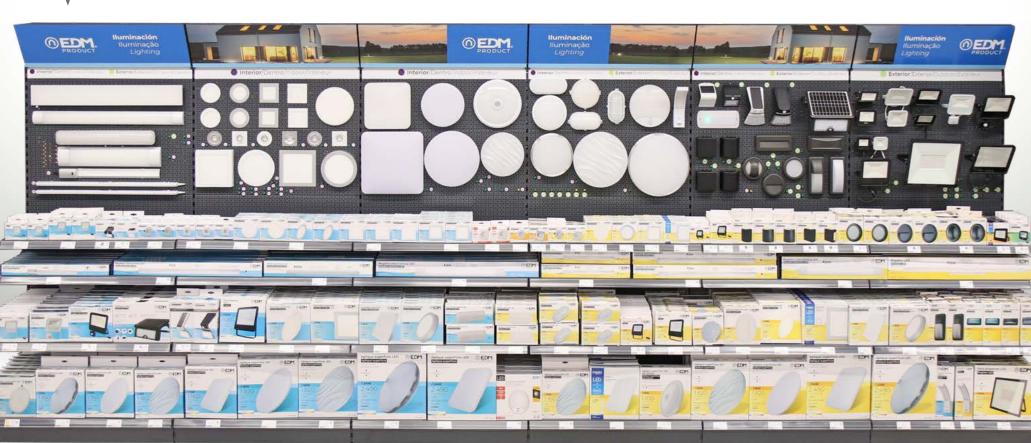

## LED Lighting

#### Interactive product display

All products in the exhibition area are functional and include a test button. They are arranged by type and indoor/outdoor use. They are numerically associated with their equivalent in the self-consumption zone.

### LED tubes and strips cardboard display

Unique in the sector, it presents the product in an easy way, occupying the minimum space. Big capacity. Organized by sizes and light temperature.