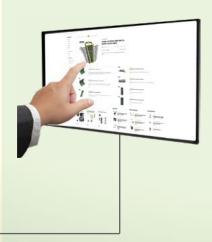

pans special

Special independent module for paellas pans. 14 internal hooks, 4 external hooks and bottom tray for gas accessories



#### Special mini channel module

This special module allows to place a large number of vertically pieces. A neat and practical presentation



#### Shopping accessories

Cross-selling strips help to sell products in unusual locations of the product but that are directly related as a complement.



# Cross sell strips

#### Easy to hang and locate

They are simply placed by hanging from a hook in any corner of the shelf



# Technological services



At Elektro3 we are one step ahead and offer the most innovative technological services for your business.







It is essential to have a website to use the touch catalogue

#### Service 2 **TOUCH CATALOGUE**



#### Service 3 **VIRTUAL SHOWCASE**



#### Service 4 **WEB LINK**



Install the module Integrate our and configure it powerful tool easily following into your website our manual and increase your sales

#### Service 5 **ON-SCREEN IMPRISONMENT**



SCREEN + MEDIA PLAYER

Make your shelves eyecatching and give information about the products.







file from your

client area and

import it into

your website