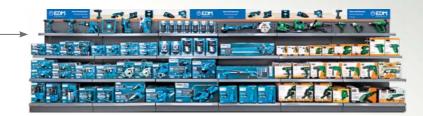

#### Tool exhibition

It includes an exhibition area for the tools that are placed permanently on the panels of the shelf