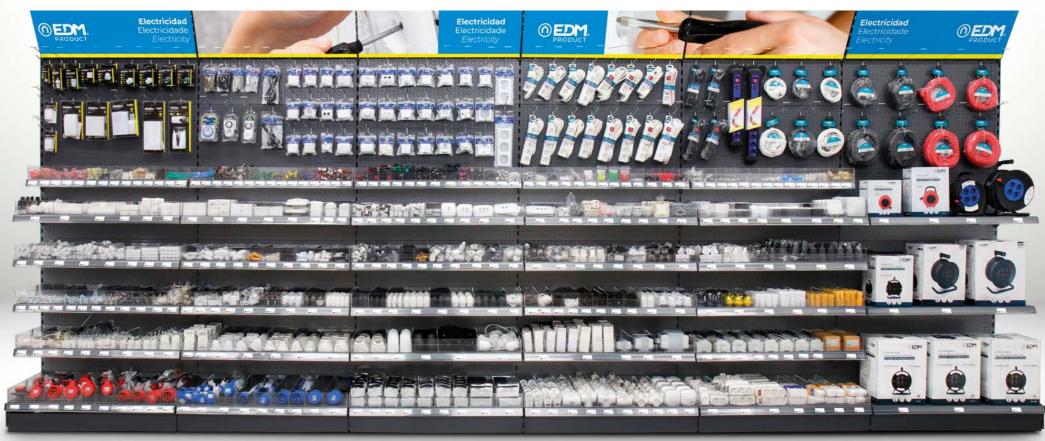

## Electric material

#### Methacrylate dividers

A clean and tidy presentation that allows you to easily place small items that do not have hangers.