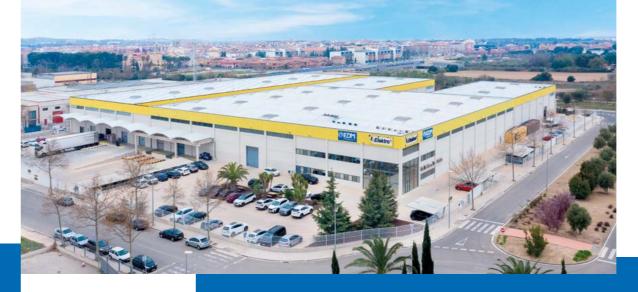

# Logistic center

Our new logistics facilities have been designed to meet the new and growing needs of our customers. Having great improvements in storage, preparation and dispatch of orders.

We have a renewed industrial machinery, a new guided edge system and together with the acquisition of trilaterals, treadmills, and semi-order pickers, we achieve the greatest speed and efficiency in our logistics warehouse.

Always opting for the incorporation of **new products**, we are committed to provide an efficient, fast and quality service to all our customers.

In 1995, EDM was created, a new and important **brand** in the Spanish hardware and DIY sector, which has managed to offer a quality and prestigious product to our customers. We currently offer to our clients facilities of 27,000 s.q.m and a presence in more than 25 countries.