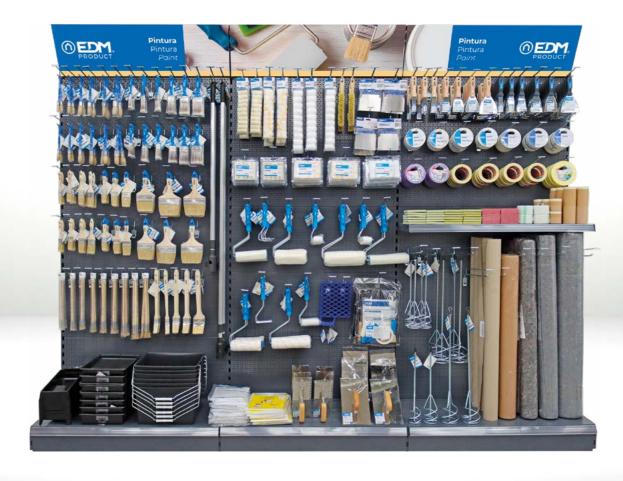

ed with their equivalent in the self-consumption zone.



### LED tubes and strips cardboard display

Unique in the sector, it presents the product in an easy way, occupying the minimum space. Big capacity. Organized by sizes and light temperature.





## Electric material



#### Methacrylate dividers

A clean and tidy presentation that allows you to easily place small items that do not have hangers.



## Koma tools Low linear



Low linear

# Flashlights

#### Exhibition with more than 50 flashlights

Different types: hanging, in display and in boxes



#### Tool exhibition

It includes an exhibition area for the tools that are placed permanently on the panels of the shelf





## TV and IT

PRODUCT DESCRIPTION OF THE PROPERTY OF THE PRO

TV support module





# Painting accessories



# Work safety Low linear



#### Hanger bars

Large-capacity coat hangers with a width of 1 module in a chrome finish





#### Low linear

## Garden



#### Alternative composition

Includes space for small irrigation material exposed in



# Hydro



### Mini taps display Tabletop exhibitor with

samples of taps

#### Exhibition of taps and accessories Samples of taps and accessories are placed on

specially mechanized and decorated panels and shelves for this range of products.

Module with 40 cm extension For stock storage







Low linear

### PAE

#### Product exhibition

A wooden shelf is placed in each module to present the product.

#### Adhesive price holders

We have specific adhesive price holders for wooden shelves



# Cooking

Low linear



#### Special cardboard base for