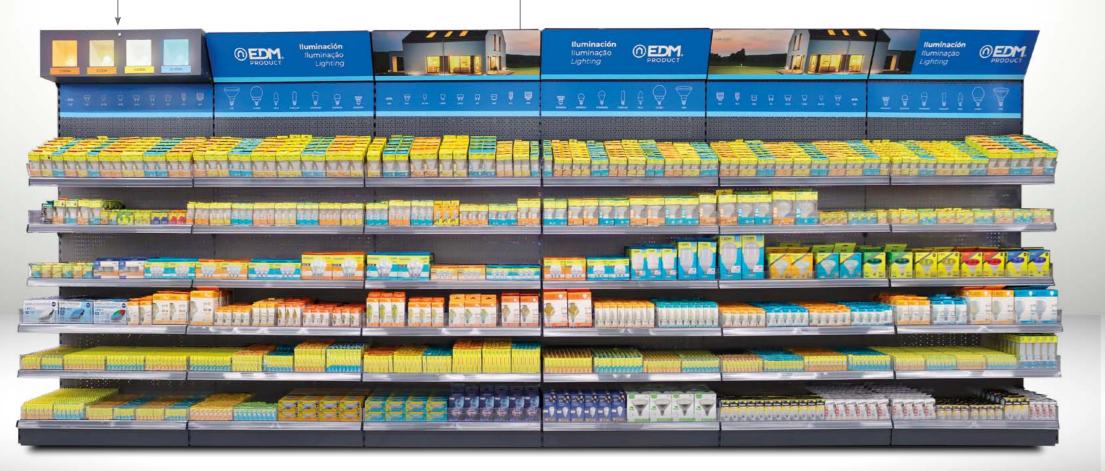

## LED Lighting

#### Interactive product display

All products in the exhibition area are functional and include a test button. They are arranged by type and indoor/outdoor use. They are numerically associated with their equivalent in the self-consumption zone.

### LED tubes and strips cardboard display

Unique in the sector, it presents the product in an easy way, occupying the minimum space. Big capacity. Organized by sizes and light temperature.