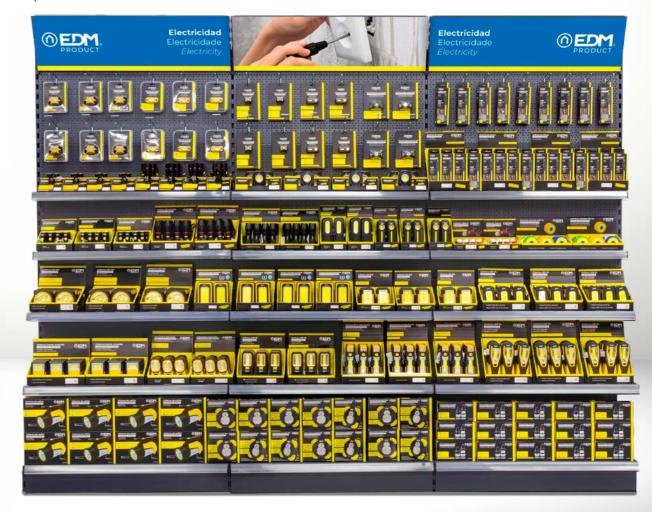

## Electric material

#### Methacrylate dividers

A clean and tidy presentation that allows you to easily place small items that do not have hangers.