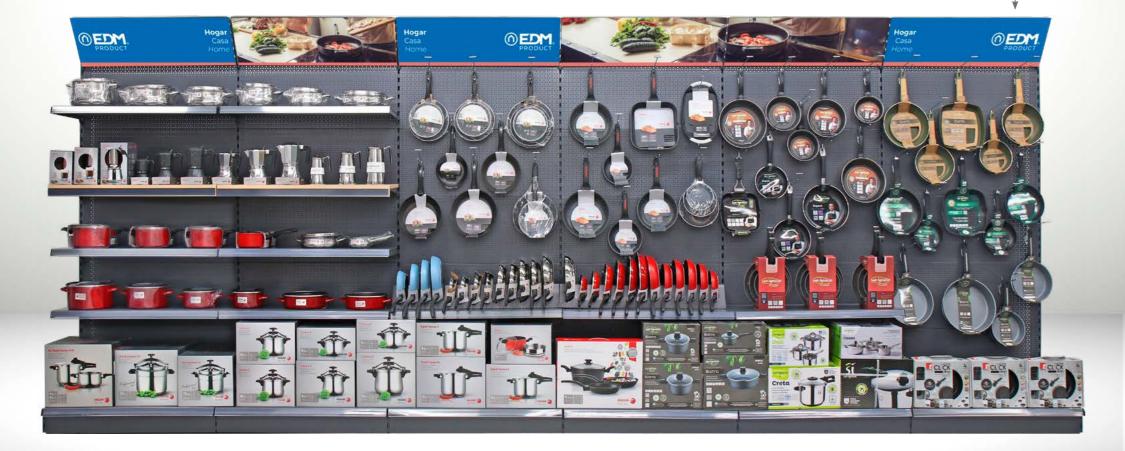

# Cooking

Low linear

#### Special cardboard base for pans

Special for displaying pans, with adhesive base and capacity for up to 13 pans

l ow linear

# Household